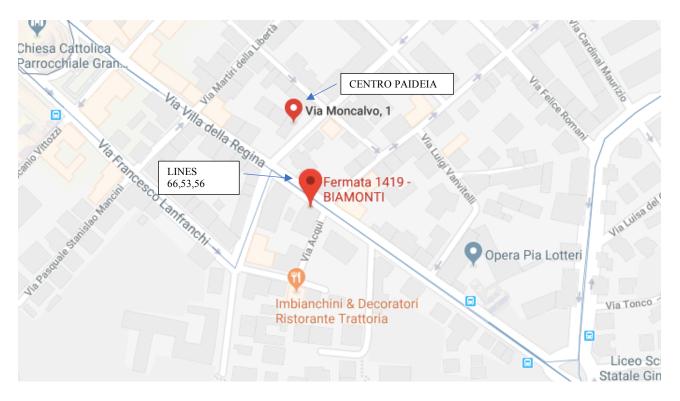

# HOW TO GET TO THE CITY

In the airport complex, on the "Arrivals" floor, taxis and hire car firms can easily be found; Torino can also be reached by train and bus. Please remember that:

If you came directly to the congress the address is Via Moncalvo 1

### ...AND HOW TO GET TO THE CONFERENCE

The congress will take place in the city center in a place called Piazza Gran Madre; the address is Via Moncalvo 1 and if you came here by bus please remember that your useful lines are 66-53-56 and you have to get off in BIAMONTI.