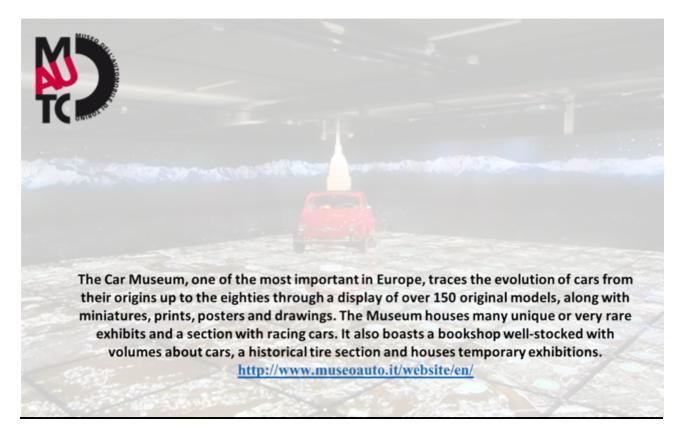

| Walking 14 mins (1 km)                                                |  |  |  |  |
| NAPIONE 25<br>Via Giovanni Francesco Napione 25, 10100 Torino<br>https://www.bedandbreakfast.eu/bed-and-breakfast/turin/napione-25-riverside/3332215/       | By car 4 mins (1,1 km)<br>By Public Transport 12 mins<br>(line 56,55) |  |  |  |  |
|                                                                                                                                                             | Walking 15 mins (1,1 k m)                                             |  |  |  |  |

### WHAT TO DO IN TURIN

### **MUSEO EGIZIO**



### MUSEO DELL'AUTOMOBILE



#### **MUSEO NAZIONALE DEL CINEMA**



#### **MUSEO DELLA SINDONE**



#### PALAZZO MADAMA



#### **MUSEI REALI**



if you are planning to stay in Turin a few days more after the congress we are pleased to give you this useful website where you can find a lot of ideas to plan your trip. <u>https://www.turismotorino.org/en</u>

# HOW TO GET TO THE CITY



In the airport complex, on the "Arrivals" floor, taxis and hire car firms can easily be found; Torino can also be reached by train and bus. Please remember that:

If you came directly to the congress the address is Via Moncalvo 1

If you have to choose a station by train your best option is Porta Susa where you'll find line 56 which will carry you in the area of the congress.

### **BY TRAIN**

The SFMA railway line connects the airpor